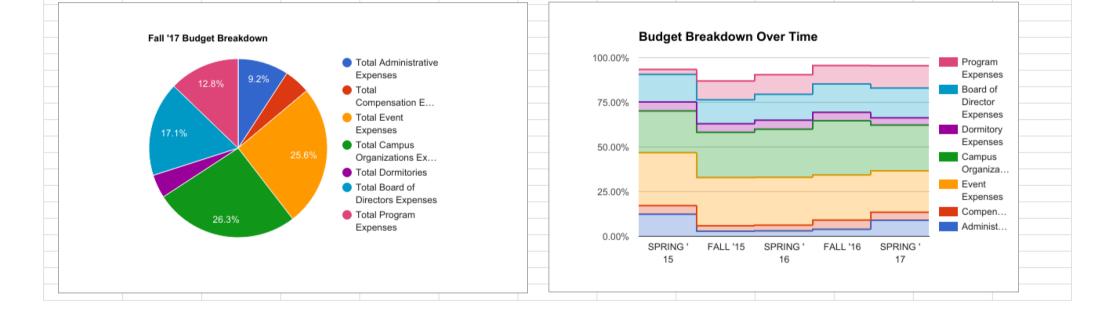

4.79%    | 5.00%      | 4.70%    | 4.14%      |  |  |
| Total Board of Di | \$73,500.00  | Board of Director | 15.46%     | 13.40%   | 14.53%     | 15.86%   | 16.66%     |  |  |
| Total Program E   | \$55,000.00  | Program Expens    | 2.78%      | 10.51%   | 10.97%     | 10.31%   | 12.47%     |  |  |
|                   |              |                   |            |          |            |          |            |  |  |
|                   |              |                   |            |          |            |          |            |  |  |
|                   |              |                   |            |          |            |          |            |  |  |
|                   |              |                   |            |          |            |          |            |  |  |