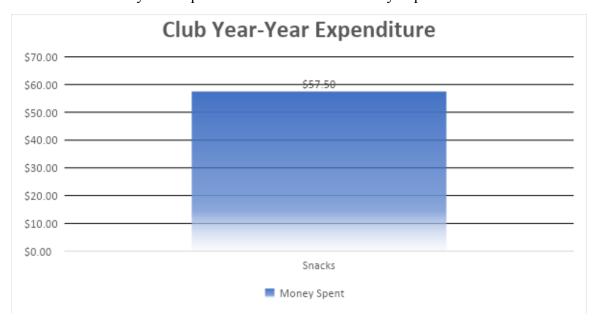

## Amnesty International Audit for 2019-2020 as of January 31, 2020

Budget Requested: \$2600Budget Allocated: \$1700

• Budget Spent: \$57.50 (breakdown below)

• Anomalies: Only one expense in October so no monthly expenditure chart.