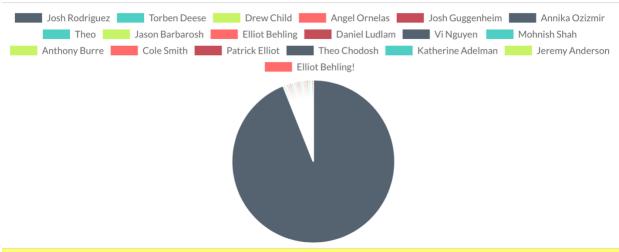

#### **Dormitory Affairs Chair** 1st Pass

| Candidate         | Votes | Percentage |
|-------------------|-------|------------|
| Josh Rodriguez    | 279   | 93.9%      |
| Torben Deese      | 1     | 0.3%       |
| Drew Child        | 1     | 0.3%       |
| Angel Ornelas     | 1     | 0.3%       |
| Josh Guggenheim   | 1     | 0.3%       |
| Annika Ozizmir    | 1     | 0.3%       |
| Theo              | 1     | 0.3%       |
| Jason Barbarosh   | 1     | 0.3%       |
| Elliot Behling    | 1     | 0.3%       |
| Daniel Ludlam     | 1     | 0.3%       |
| Vi Nguyen         | 1     | 0.3%       |
| Mohnish Shah      | 1     | 0.3%       |
| Anthony Burre     | 1     | 0.3%       |
| Cole Smith        | 1     | 0.3%       |
| Patrick Elliot    | 1     | 0.3%       |
| Theo Chodosh      | 1     | 0.3%       |
| Katherine Adelman | 1     | 0.3%       |
| Jeremy Anderson   | 1     | 0.3%       |
| Elliot Behling!   | 1     | 0.3%       |