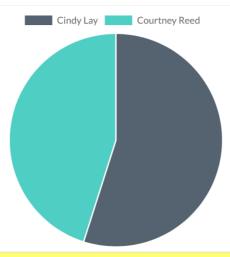

## First Year Class President 6<sup>th</sup> Pass

| Candidate     | Votes | Percentage |
|---------------|-------|------------|
| Cindy Lay     | 95    | 54.9%      |
| Courtney Reed | 78    | 45.1%      |

After round 6, Cindy Lay won with 54.9% of the vote.