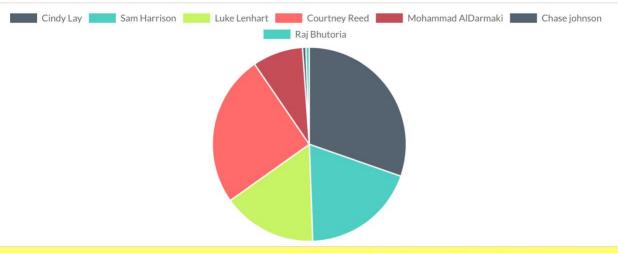

## First Year Class President 3<sup>rd</sup> Pass

| Candidate          | Votes | Percentage |
|--------------------|-------|------------|
| Cindy Lay          | 54    | 30.5%      |
| Sam Harrison       | 34    | 19.2%      |
| Luke Lenhart       | 28    | 15.8%      |
| Courtney Reed      | 45    | 25.4%      |
| Mohammad AlDarmaki | 16    | 9.0%       |