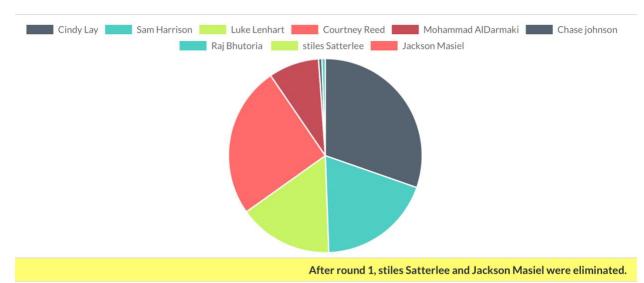

#### First Year Class President 1st Pass

| Candidate          | Votes | Percentage |
|--------------------|-------|------------|
| Cindy Lay          | 54    | 30.3%      |
| Sam Harrison       | 34    | 19.1%      |
| Luke Lenhart       | 28    | 15.7%      |
| Courtney Reed      | 45    | 25.3%      |
| Mohammad AlDarmaki | 15    | 8.4%       |
| Chase johnson      | 1     | 0.6%       |
| Raj Bhutoria       | 1     | 0.6%       |
| stiles Satterlee   | 0     | 0%         |
| Jackson Masiel     | 0     | 0%         |

After round 2, Raj Bhutoria and Chase johnson were eliminated.