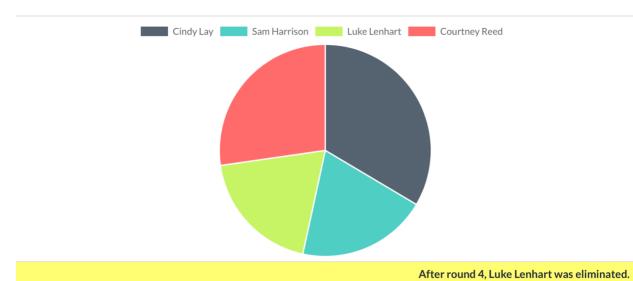

## First Year Class President 6<sup>th</sup> Pass

| Candidate     | Votes | Percentage |
|---------------|-------|------------|
| Cindy Lay     | 95    | 54.9%      |
| Courtney Reed | 78    | 45.1%      |

After round 6, Cindy Lay won with 54.9% of the vote.