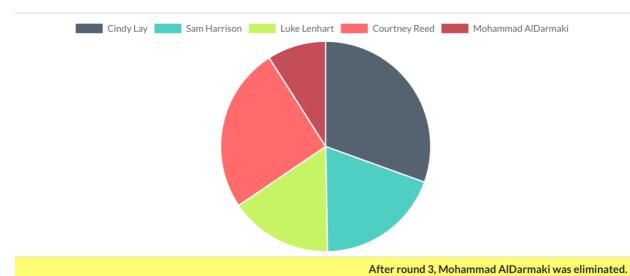

## First Year Class President 5<sup>th</sup> Pass

| Candidate     | Votes | Percentage |
|---------------|-------|------------|
| Cindy Lay     | 69    | 39.4%      |
| Sam Harrison  | 51    | 29.1%      |
| Courtney Reed | 55    | 31.4%      |

After round 5, Sam Harrison was eliminated.