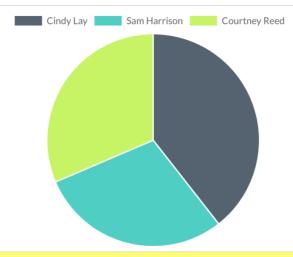

## First Year Class President 3<sup>rd</sup> Pass

| Candidate          | Votes | Percentage |
|--------------------|-------|------------|
| Cindy Lay          | 54    | 30.5%      |
| Sam Harrison       | 34    | 19.2%      |
| Luke Lenhart       | 28    | 15.8%      |
| Courtney Reed      | 45    | 25.4%      |
| Mohammad AlDarmaki | 16    | 9.0%       |