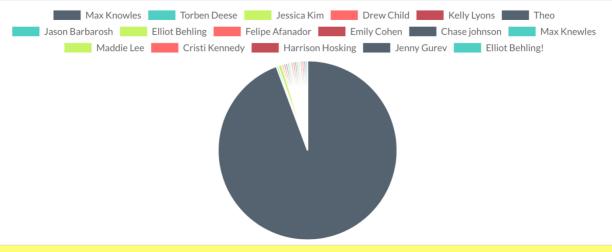

#### Executive Vice President 1st Pass

| Candidate        | Votes | Percentage |
|------------------|-------|------------|
| Max Knowles      | 282   | 94.3%      |
| Torben Deese     | 1     | 0.3%       |
| Jessica Kim      | 2     | 0.7%       |
| Drew Child       | 1     | 0.3%       |
| Kelly Lyons      | 1     | 0.3%       |
| Theo             | 1     | 0.3%       |
| Jason Barbarosh  | 1     | 0.3%       |
| Elliot Behling   | 1     | 0.3%       |
| Felipe Afanador  | 1     | 0.3%       |
| Emily Cohen      | 1     | 0.3%       |
| Chase johnson    | 1     | 0.3%       |
| Max Knewles      | 1     | 0.3%       |
| Maddie Lee       | 1     | 0.3%       |
| Cristi Kennedy   | 1     | 0.3%       |
| Harrison Hosking | 1     | 0.3%       |
| Jenny Gurev      | 1     | 0.3%       |
| Elliot Behling!  | 1     | 0.3%       |